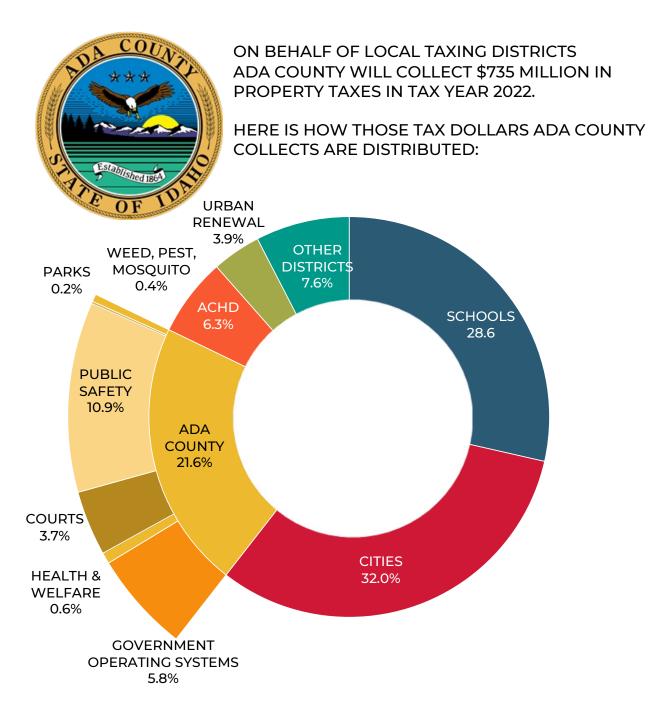

| Taxing District         | Property Taxes Levied |
|-------------------------|-----------------------|
| BOISE CITY              | 174,082,320           |
| ADA COUNTY              | 148,890,123           |
| BOISE SCHOOL DISTRICT*  | 139,416,992           |
| WEST ADA SCHOOLS*       | 60,861,753            |
| ADA COUNTY HIGHWAY DIST |                       |
| MERIDIAN CITY           | 45,576,714            |
| URBAN RENEWAL           | 28,902,746            |
| EAGLE FIRE*             | 10,833,687            |
| KUNA SCHOOL DISTRICT*   | 9,617,875             |
| MERIDIAN LIBRARY        | 8,881,500             |
| COLLEGE OF WESTERN IDAH | O* 8,273,067          |
| EMERGENCY MEDICAL       | 8,016,698             |
| N ADA CO FIRE & RESCUE  | 5,702,448             |
| GARDEN CITY             | 4,976,784             |
| EAGLE CITY              | 4,515,702             |
| WHITNEY FIRE            | 4,461,569             |
| KUNA CITY               | 4,215,795             |
| ADA COUNTY FREE LIBRARY | 3,129,418             |
| STAR FIRE*              | 3,119,669             |
| KUNA FIRE*              | 2,595,468             |
| MERIDIAN FIRE           | 2,158,117             |
| HARRIS RANCH #1 CID     | 2,130,772             |
| STAR CITY*              | 1,723,249             |
| MOSQUITO ABATEMENT      | 1,406,222             |
| KUNA LIBRARY*           | 1,114,588             |
| STAR SEWER*             | 877,909               |
| PEST EXTERMINATION      | 746,984               |
| MERIDIAN CEMETERY       | 675,969               |
| FLOOD CONTROL DIST. #10 | 426,102               |
| WESTERN ADA RECREATION  | 388,164               |
| KUNA CEMETERY*          | 234,265               |
| DRY CREEK CEMETERY      | 222,656               |
| STAR CEMETERY           | 139,918               |
| EAGLE SEWER             | 127,281               |
| MELBA SCHOOL DISTRICT*  | 120,671               |
| SUNSET FIRE             | 62,545                |
| AVIMOR #1 CID           | 44,901                |
| JOPLIN CEMETERY         | 40,197                |
| MELBA FIRE              | 17,613                |
| Spring Valley CID       | 16,510                |
| MELBA CEMETERY*         | 2,146                 |
| FAIRVIEW CEMETERY*      | 1,952                 |