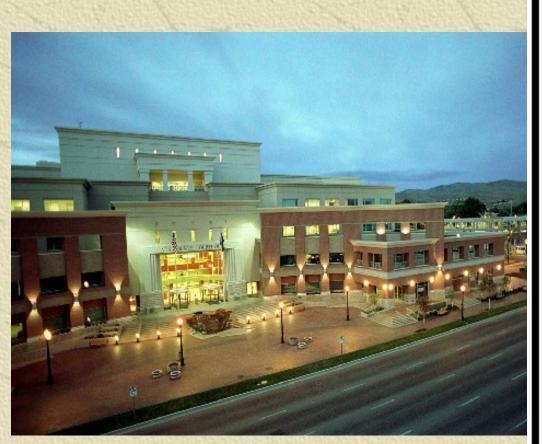

## Courthouse and Admin Bldg, LEED-EB Silver Certified

#### **Green Facts**

Ada County Courthouse & Administration Building Boise, ID

| LEED-EB Rating out of        | 76    |
|------------------------------|-------|
| Silver                       | 37    |
| Sustainable Sites            | 10/16 |
| Water Efficiency             | 1/5   |
| Energy & Atmosphere          | 10/22 |
| Materials & Resources        | 6/10  |
| Indoor Environmental Quality | 8/18  |
| Innovation & Design          | 2/5   |

LEED-EB Certified, March 31, 2005