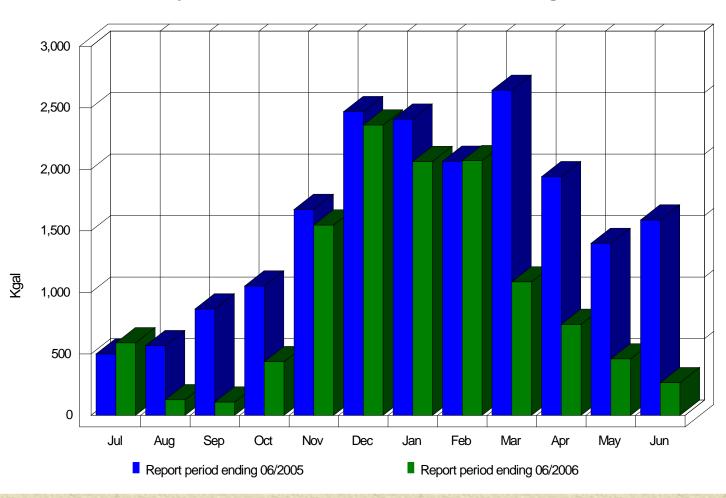

#### Monthly Geothermal Use for Courthouse/Admin Bldg

**Score of 76 in 2004** Score of 79 in 2005