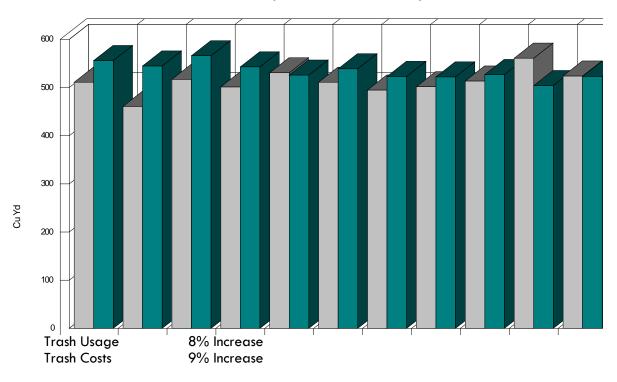

Overall energy consumption has remained fairly steady and commensurate with the additional square footage. The total cost for all utilities combined increased 2%, or \$40,000, from 2011 to 2012.

The following graphs compare usage and costs for the major utilities; i.e., electricity, natural gas, water, sewer, trash, for all County buildings combined for 12 months ending December 2011 and 2012.