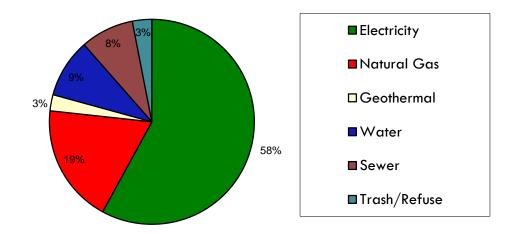

# UTILITY SUMMARY

The Ada County Operations Department now manages, maintains, and pays utilities for nearly 1.3 million sf of building space and more than 300,000 sf of parking facilities.

A new 15,000 sf Truck Storage building was recently built for Weed, Pest, and Mosquito Abatement and the Pod D Jail expansion will add another 14,000 sf to the total in 2013.

Overall energy consumption has remained fairly steady and commensurate with the additional square footage. The total cost for all utilities combined increased 2%, or \$40,000, from 2011 to 2012.

The following graphs compare usage and costs for the major utilities; i.e., electricity, natural gas, water, sewer, trash, for all County buildings combined for 12 months ending December 2011 and 2012.

#### Monthly Sewer Use for Ada County

|              | FY 07-08    | FY 08-09    | FY 09-10    | FY 10-11    | FY 11-12    |
|--------------|-------------|-------------|-------------|-------------|-------------|
| Electricity  | \$694,831   | \$897,766   | \$943,379   | \$930,072   | \$987,201   |
| Natural Gas  | \$419,569   | \$451,036   | \$364,369   | \$360,938   | \$319,647   |
| Geothermal   | \$43,009    | \$51,468    | \$38,064    | \$40,966    | \$43,409    |
| Water        | \$127,056   | \$131,543   | \$133,247   | \$141,412   | \$157,853   |
| Sewer        | \$140,269   | \$126,088   | \$132,329   | \$142,102   | \$142,995   |
| Trash/Refuse | \$41,195    | \$44,179    | \$48,186    | \$47,840    | \$52,248    |
| Totals       | \$1,465,929 | \$1,702,080 | \$1,659,574 | \$1,663,330 | \$1,703,353 |