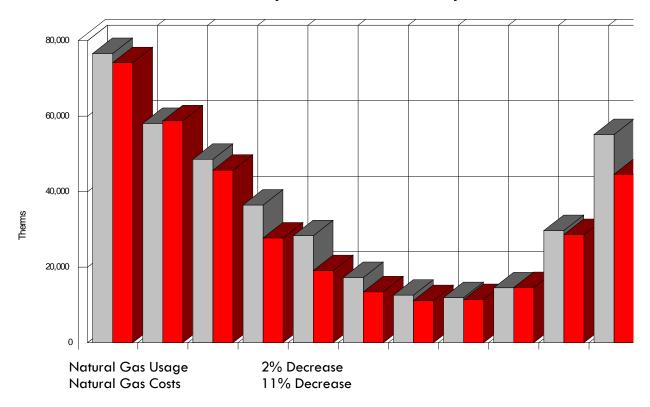

Overall energy consumption has remained fairly steady and commensurate with the additional square footage. The total cost for all utilities combined increased 2%, or \$40,000, from 2011 to 2012.

The following graphs compare usage and costs for the major utilities; i.e., electricity, natural gas, water, sewer, trash, for all County buildings combined for 12 months ending December 2011 and 2012.