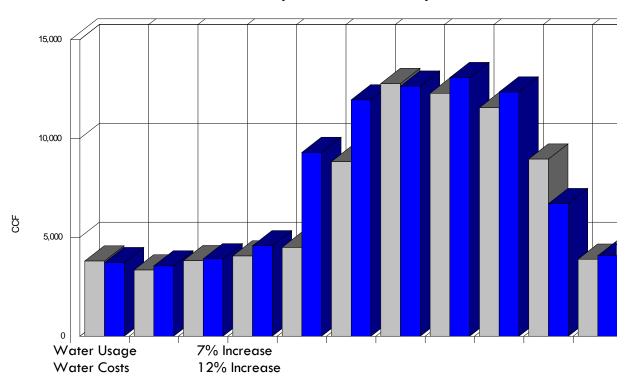

Overall energy consumption has remained fairly steady and commensurate with the additional square footage. The total cost for all utilities combined increased 2%, or \$40,000, from 2011 to 2012.

The following graphs compare usage and costs for the major utilities; i.e., electricity, natural gas, water, sewer, trash, for all County buildings combined for 12 months ending December 2011 and 2012.