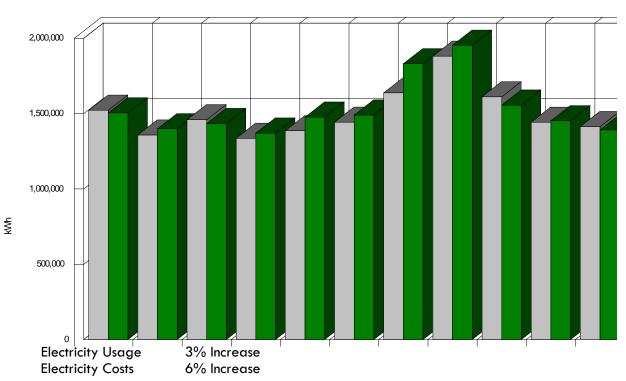

Overall energy consumption has remained fairly steady and commensurate with the additional square footage. The total cost for all utilities combined increased 2%, or \$40,000, from 2011 to 2012.

The following graphs compare usage and costs for the major utilities; i.e., electricity, natural gas, water, sewer, trash, for all County buildings combined for 12 months ending December 2011 and 2012.

#### Monthly Electricity Use for Ada County