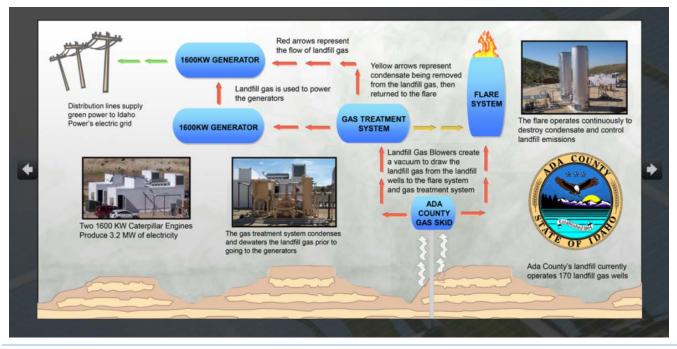

#### What is LFG?

LFG is a natural byproduct of the decomposition of organic material in municipal solid waste (MSW) in anaerobic conditions. LFG contains roughly 50 percent methane and 50 percent carbon dioxide and trace amounts of inorganic and other compounds. When waste is first deposited in a landfill, it undergoes an aerobic (i.e., with oxygen) decomposition stage during which little methane is generated. Then, typically within less than one year, anaerobic (i.e., without oxygen) conditions are established and methane-producing bacteria decompose the waste and produce methane and carbon dioxide. Methane is a potent greenhouse (i.e., heat trapping) gas – over 20 times more potent than carbon dioxide, the primary cause of global warming. Landfills are the second largest human-caused source of methane in the United States. This is why LFG must either be burned via flare or controlled combustion at the Hidden Hollow site as heat input to produce electricity.

#### **Benefits to Ada County**

The 3.2 MW LFGTE system at the Hidden Hollow Landfill consists of two 1600 KW Caterpillar reciprocating engines generating almost 2,000,000 kWhs per year which is sold directly to Idaho Power. Hidden Hollow is planning to add two more engines to combust more LFG and increase the output to 6.4 MW. This expansion of the existing facility will provide enough electricity to power 4,800 area homes.