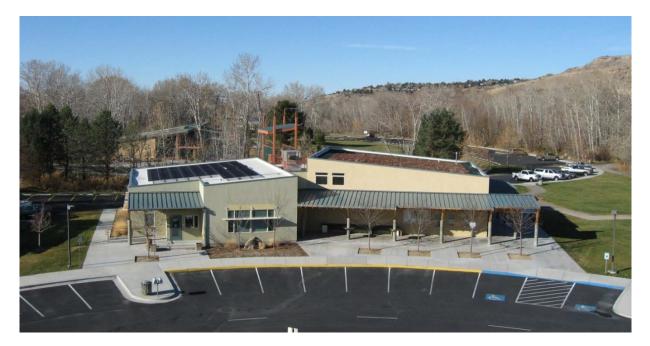

# RENEWABLE ENERGY - PHOTOVOLTAIC (PV) ROOFTOP SYSTEM

Ada County has an 11.5 KW solar photovoltaic (PV) system on the rooftop of the Barber Park Administration Building that is net-metered by Idaho Power. Each year hundreds of people launch their rafts and inflatables to float the scenic Boise River. Ada County maintains a launch site at Barber Park complete with free air pumps. The solar energy generated by the PV system offsets these costs with "free" energy from the sun.

The system was designed and installed in September 2011 using federal grant money from the American Recovery and Reinvestment Act. It generated 15,531 kWh's in the first 12 months of operation, 102% of the projected total.

<u>Solar PV System Specs:</u> 60 Solyndra Panels, @ 191 watts 1 Midnight Solar Combiner Box 2 5000-US SMA Inverters 1 SMA Sunny WebBox Monitoring System