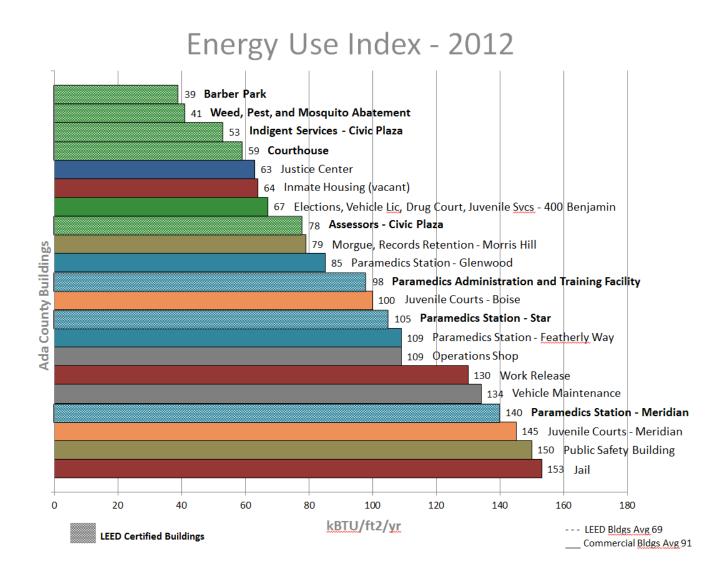

# **Energy Use Index**

An Energy Use Index has been developed to measure a facility's energy performance on a per square foot basis. It is used to establish baseline energy consumption and quantify subsequent savings from ECMs. See page 9 for more information and to view the County's current EUI chart.

# ENERGY USE INDEX (EUI)

#### What is an EUI?

An Energy Use Index is a basic measure of a facility's energy performance on a per square foot basis. It is typically measured as kBTUs of energy used annually per square foot. A BTU, British Thermal Unit, is a basic measure of heat value (energy content) of fuels. All energy consumed by a particular building; i.e., electricity, natural gas, etc., is converted to thousand BTU's, added together, and divided by the total square footage.

Certain building types will always use more energy than others. For example, a park building uses relatively little energy compared to a paramedic station. Similarly, a small office building that supports 80 workers will use less energy than a jail facility that supports hundreds of people on a continual basis 24/7.

Below is a current EUI chart for most of Ada County's buildings. Generally, a low EUI signifies good energy performance.