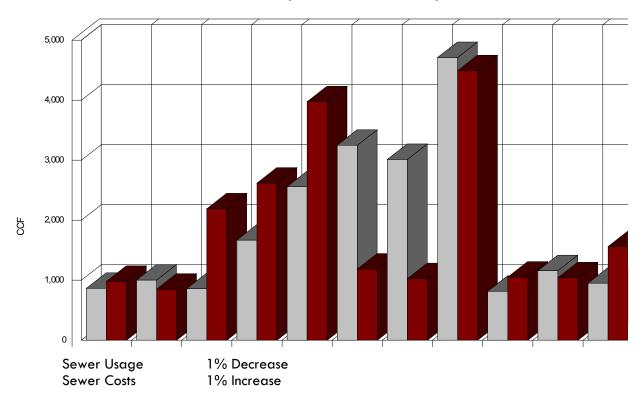

Overall energy consumption has remained fairly steady and commensurate with the additional square footage. The total cost for all utilities combined increased 2%, or \$40,000, from 2011 to 2012.

The following graphs compare usage and costs for the major utilities; i.e., electricity, natural gas, water, sewer, trash, for all County buildings combined for 12 months ending December 2011 and 2012.

#### Monthly Sewer Use for Ada County

|              | FY 07-08    | FY 08-09    | FY 09-10    | FY 10-11    | FY 11-12    |
|--------------|-------------|-------------|-------------|-------------|-------------|
| Electricity  | \$694,831   | \$897,766   | \$943,379   | \$930,072   | \$987,201   |
| Natural Gas  | \$419,569   | \$451,036   | \$364,369   | \$360,938   | \$319,647   |
| Geothermal   | \$43,009    | \$51,468    | \$38,064    | \$40,966    | \$43,409    |
| Water        | \$127,056   | \$131,543   | \$133,247   | \$141,412   | \$157,853   |
| Sewer        | \$140,269   | \$126,088   | \$132,329   | \$142,102   | \$142,995   |
| Trash/Refuse | \$41,195    | \$44,179    | \$48,186    | \$47,840    | \$52,248    |
| Totals       | \$1,465,929 | \$1,702,080 | \$1,659,574 | \$1,663,330 | \$1,703,353 |