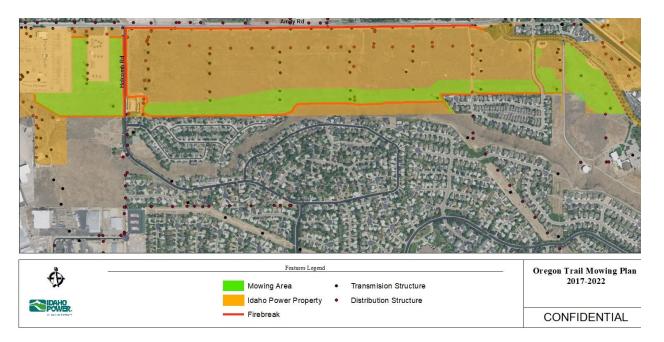

href="mailto:sfunk@idahopower.com">sfunk@idahopower.com</a>, 208-870-8890 (mobile)
- Description/Scope of individual project with mitigation methods and quantitative measures (e.g. acres, cubic yards, structures, people, etc.): Annually mow approximately <u>61.4 acres</u> of green strip area (planted with forage kochia) to maintain short stature vegetation, annually sterilization of approximately <u>3 miles</u> of roadway/firebreak around Idaho Power property near E. Amity and S. Holcomb Roads, annual spot treatments of noxious weed on entire site and within firebreak (total 215 acres).
- Cooperators, to show multiple levels of involvement (e.g. Federal agencies, State agencies, other local agencies, not-for-profits and other NGO's, etc.): Boise City Fire, BLM, neighborhood associations



#### **IDAHO DEPARTMENT OF FISH AND GAME**

#### **Prior Projects & Initiatives**

Name of Project: Hammer Flat Herbicide Treatment

Approximate Start Date and Completion Date: Winter 2018

**Project Contact:** 

Ann Moser, Wildlife Habitat Biologist

Boise River Wildlife Management Area

Idaho Department of Fish and Game

ann.moser@idfg.idaho.gov

208-334-2115

**Project Description:** 

Idaho Department of Fish and Game (IDFG) owns and manages Hammer Flat, a key property at the wildland/urban interface above the intersection of Highway 21 and Warm Springs Ave. In winter 2018, IDFG worked with Ada County to treat 66 acres of Hammer Flat with the herbicide Imazapic. Imazapic was used at 6 oz/acre to target invasive annual grasses, particularly highly flammable cheatgrass.

Cooperators: A