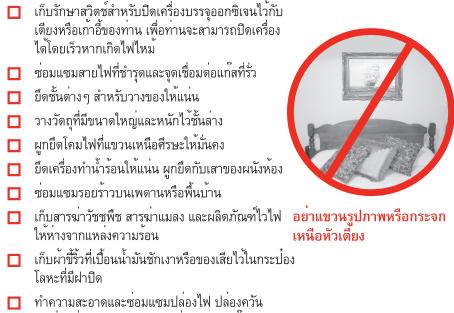

# าสิ่งที่เป็นอันตราย

พิบัติ วัตถุสามัญในบ้านสามารถเป็นเหตุให้เกิดการบาดเจ็บ เมเสียหายได**้** วัตถใดก็ตามที่สามารถเคลื่อน<sup>ู่</sup>ที่ ตกหล<sup>ุ่</sup>น แตกหัก ให<sub>้</sub>เกิดไฟไหม<sup>ั</sup> คือ<sup>ว</sup>ัตถุที่เป็นอันตรายได*้* 