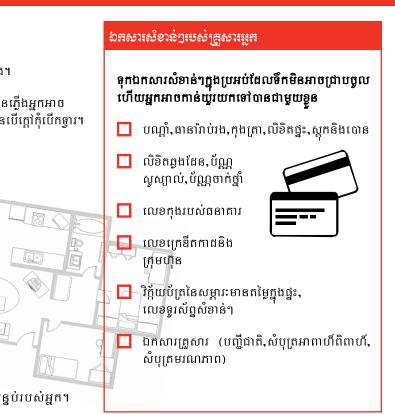

# ແຮ່ຂອຍຮູ້ຮູ້ຮອມເໜືອການທີ່ຄາຍເພື່ອ

- 🔲 កត់លេខទូរស័ព្ទសម្រាប់ភាពអាសន្ន(ក្រសួងភ្លើង,ប៉្លូលិស,ឡានអំប៊ុយឡង់,លេខទាក់ទង សម្រាប់គ្រួសារ,។ល។)ចែកចាយគ្នាគ្រប់សមាជិកនៃគ្រួសាររបស់អ្នក។
- 🔲 បង្រៀនកូនក្មេងពីរបៀប និងពេលណាដែលត្រូវហៅទៅលេខ ៩-១-១ ដើម្បីជួយ។
- 🔲 បង្រៀនពីរបៀបទទួលខុសត្រូវនៃសមាជិកគ្រួសាររបស់អ្នកទាំងអស់គ្នាពីរបៀបនិងពេល ណាដែលត្រូវបិទទឹក,ឧុស្ម័ន,អគ្គីសនី នៅតាមកន្លែងមេកុងកាក់។ ត្រូវមានរបស់ សម្រាប់មូល៊ីបើកបិទជាចាំបាច់។ អ្នកបិទបំពង់ឧស្ម័ននៅពេលដែលមានធំភ្លិនឧស្ម័ន លិច។ ប្រសិនបើអ្នកបិទកុងតាក់ឧស្ម័ន គឺតម្រូវឲ្យអ្នកឯកទ្វេសមកបើកកុកតាក់នោះវិញ
- 🔲 បង្រៀនសមាជិកនៃគ្រូសារអ្នកឲ្យចេះប្រើប្រដាប់សម្រាប់ពន្លត់ភ្លើង ហើយត្រូវបង្ហាញពី កន្លែងដែលអ្នកទុកទូវរបស់នោះ។
- 🔲 ដាក់អាឡាមរោទិ៍នៅពេលមានភ្លើងផ្សែងគ្រប់ជាន់នៅតាមផ្ទះពិសេសក្បែរកន្លែងគេង។
- 🔲 ឆែកឆេកន្លែងណាដែលអាចបណ្តាលឲ្យមានគ្រោះថ្នាក់នៅតាមផ្ទះរបស់អ្នក។
- 🔲 រៀបចំប្រដាប់ប្រើប្រាស់សម្រាប់ភាពអាសន្ន។
- 🔲 សិក្សាពីរបៀបសង្គ្រោះ American Red Cross First Aid ជំនួយដំណើរបេះដូង CPR ។