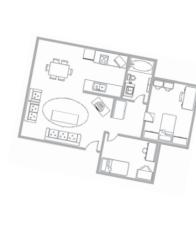

នៅពេលមានភ្លើងផ្សែងឬពេលមានភាពអាសន្នផ្សេង, អ្នកតួរតែគេចខ្លួនចាកចេញពីផ្ទះ ខណះដែលវា បានកើតឡើងភ្វាមៗនោះ ។ ផ្លូច្នេះអ្នកត្រូវធ្វើយ៉ាង ណាចាកចេញឲ្យបានយ៉ាងឆាប់រហ័ស ជាទំបំផុត។

ធ្វើគម្រោងសម្រាប់គេចខ្លួនដោយគួរប្លង់ផ្ទៃលំ ទៅរបល់អ្នក។ បញ្ជាក់ពីកន្លែងទុកដាក់សម្ភារៈ ពេលមានអាសន្ន, កន្លែងទុករបស់សម្រាប់ លត់ភ្លើង, កន្លែងដាក់ប្រដាប់រោទិ៍ពេលភ្លើង ផ្<del>សែ</del>ង,កន្លែងដាក់ដណ្ដើរ,កន្លែងដាក់ថ្នាំប្រើ ប្រាស់ជាបន្ទាន់និងកន្លែងបើកបិទកុងតាក់។

| Ĵ |  |
|---|--|
|   |  |

ប្រើទឹកលំក្ខពណ៌ដើម្បីគួរផ្លូវដែលជាច្រកសម្រាប់គេចខ្លួនចេញពីបន្ទប់របស់អ្នក។ តួរចំណុចខាងក្រៅសម្រាប់័ត្រូសារអ្នកដើម្បីជួបជុំគ្នា។

អនុវត្តន៍ធ្វើការសាកល្បងការគេចខ្លួនសម្រាប់ភាពអាសន្ននេះ ឲ្យបានយ៉ាងហោចចំ នូនពីរដងក្នុងមួយឆ្នាំ។