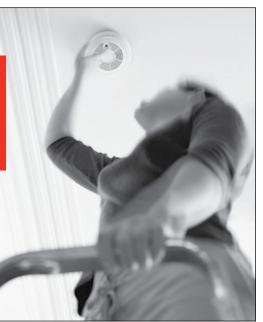

- 🔲 ពិនិត្យកន្លែងដោតខ្សែភ្លើង។ កុំដោតភ្លើងប្រើឲ្យ ហួសចំណះ។
- 🔲 ជាក់អាឡាមរោទិ៍ពេលមានភ្លើងផ្សែង។ ជូតប្រដាប់រោទិ៍ និងតេស្តជារៀងរាល់ខែ។ ប្តូរថ្មយ៉ាងហោចម្តងក្នុងមួយឆ្នាំ។
- ត្រូវដាក់កញ្ចែក្នុងបន្ទប់សម្រាប់ផ្ទំដាស់គ្នានៅពេល មានភើងផែរង់។
- 🔲 ទិញប្រដាប់សម្រាប់ពន្លត់ភ្លើងប្រភេទ A-B-C ។
- មានជណ្តើរដែលអាចដាក់ឡើងទៅលើដំបូលផ្ទះ របស់អ្នកបាន។
- គួរតែមានប្រព័ន្ធបន្សាចទឹកនៅតាមផ្ទះរបស់អ្នក។